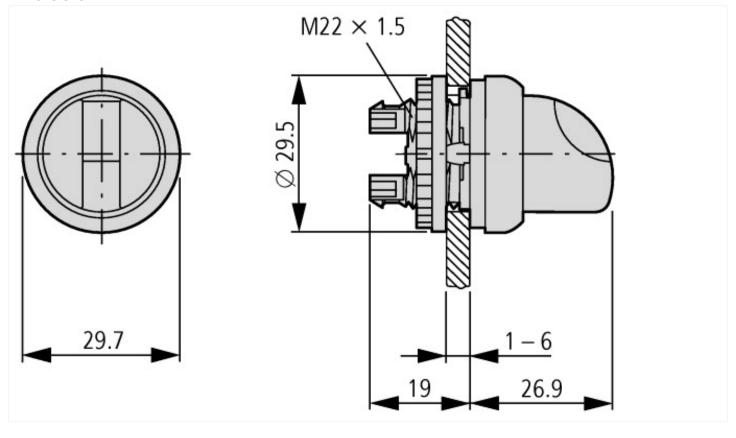

## **Dimensions**

#### **Delivery program**

| zomon, program             |                                                                            |
|----------------------------|----------------------------------------------------------------------------|
| Product range              | RMQ-Titan                                                                  |
| Basic function             | Selector switch actuators                                                  |
| Single unit/Complete unit  | Single unit                                                                |
| Design                     | With thumb-grip                                                            |
|                            | maintained                                                                 |
| Function:                  |                                                                            |
|                            | <b>₽</b> 60°                                                               |
|                            | 2 positions                                                                |
| Degree of Protection       | IP66                                                                       |
| Front ring                 | Bezel: titanium                                                            |
| Connection to SmartWire-DT | yes<br>with SWD-RMQ connections                                            |
| Front dimensions           | 29,7                                                                       |
| Instructions               | Stay-put/spring-return function, can be changed with coding parts M22-XC-Y |
|                            |                                                                            |