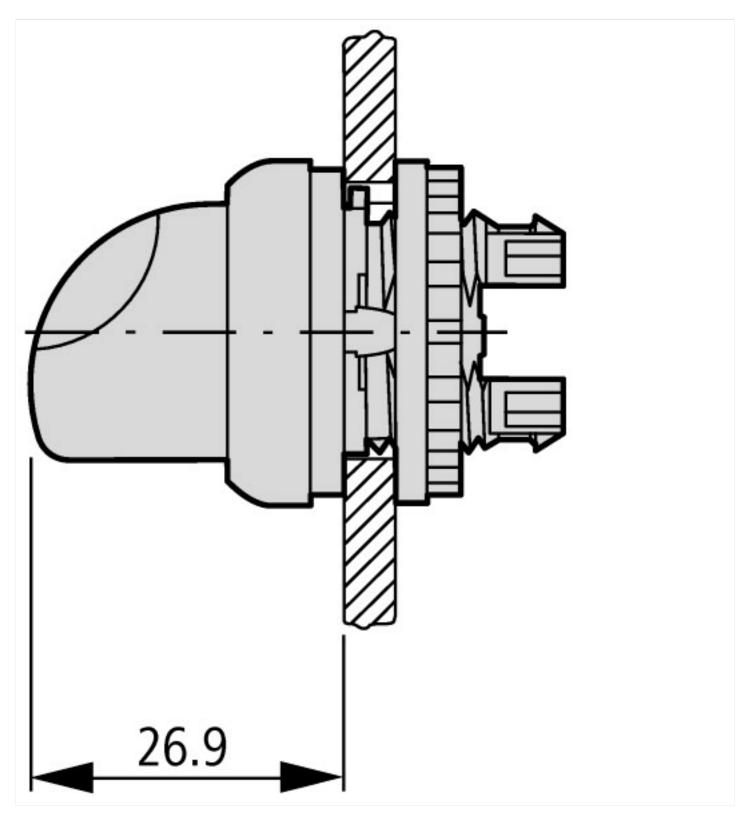

|-----------------------------|------------------------------------------------------------------------------|
| UL File No.                 | E29184                                                                       |
| UL Category Control No.     | NKCR                                                                         |
| CSA File No.                | 012528                                                                       |
| CSA Class No.               | 3211-03                                                                      |
| North America Certification | UL listed, CSA certified                                                     |
| Degree of Protection        | UL/CSA Type 3R, 4X, 12, 13                                                   |

## **Dimensions**





### **Assets (links)**

**Declaration of CE Conformity** 00003256

### **Additional product information (links)**

IL04716002Z (AWA1160-1745) RMQ-Titan System

IL04716002Z (AWA1160-1745) RMQ-Titan System

ftp://ftp.moeller.net/DOCUMENTATION/AWA\_INSTRUCTIONS/IL04716002Z2018\_10.pdf